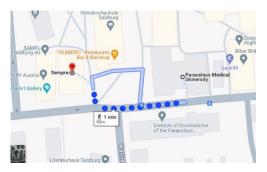

#### Meeting venue

Paracelsus Medizinische Universität (PMU)

Auditorium Jörg Rehn (Haus C) Strubergasse 22 5020 Salzburg

1,3 km from Salzburg main station

#### Restaurant

The Interreg Alpine Space programme invites all participants of the seminar to a common dinner at the restaurant Sempre on Tuesday 6 February 2024 at 19:30.

#### Sempre

Strubergasse 28, 5020 Salzburg

The restaurant is located right next to the PMU.

Last update: 24.01.2024