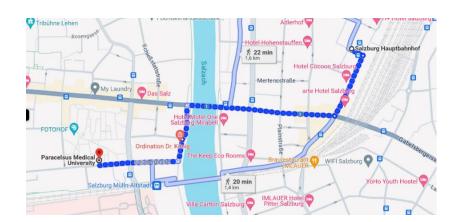

#### How to reach the venue

The Paracelsus Medizinische Universität (PMU) is located in the neighborhood of Mülln in the center of Salzburg and it is easily reachable starting from Salzburg main train station:

- ✓ On foot: 1,3 km from Salzburg main station
- ✓ By train: The stop "Salzburg Mülln-Altstadt" is located 350m from the venue and several trains coming from the main station stop here (S2, S3, RB45, REX21);
- → By bus: O-Bus 2 (direction "Wals/Walserfeld") takes 7 minutes from Salzburg main station to the stop "Gaswerkgasse". From the bus stop you will reach the PMU in 5min by foot (400m). Bus 2 runs approx. every 15min. Other busses (coaches) that go from the main station to Gaswerkgasse are bus 260, 180 and 181. Tickets at the bus stop (machine) for the O-bus or directly from the bus driver (for the coaches).

### How to reach Salzburg main train station

- From Salzburg airport: the bus No. 2 (direction "Obergnigl") runs daily every 15/20 minutes between Salzburg main station (Hauptbahnhof) and the airport and stops at "Gaswerkgasse", only a 5-minute walk from the venue. Tickets at the bus stop (machine) or directly from the bus driver.
- From Vienna airport: In just 3 hours, twice an hour and without having to change, you can reach Salzburg main station by train from Vienna International Airport directly (ÖBB Railjet). Timetable is available <a href="here">here</a>.
- From Munich airport: There are excellent rail connections from Munich Airport via Munich's Ostbahnhof that take you to Salzburg in around 2,5 hours. Rail connections available <a href="here">here</a>.

## How to get around in Salzburg

- ✓ Public transport: The Paracelsus Medizinische Universität (PMU) is approximately 1.5 km from the historic center. Plan of public transport available <a href="here">here</a>.
- ✓ Taxi: Taxis are available under the number +43 662 8111.